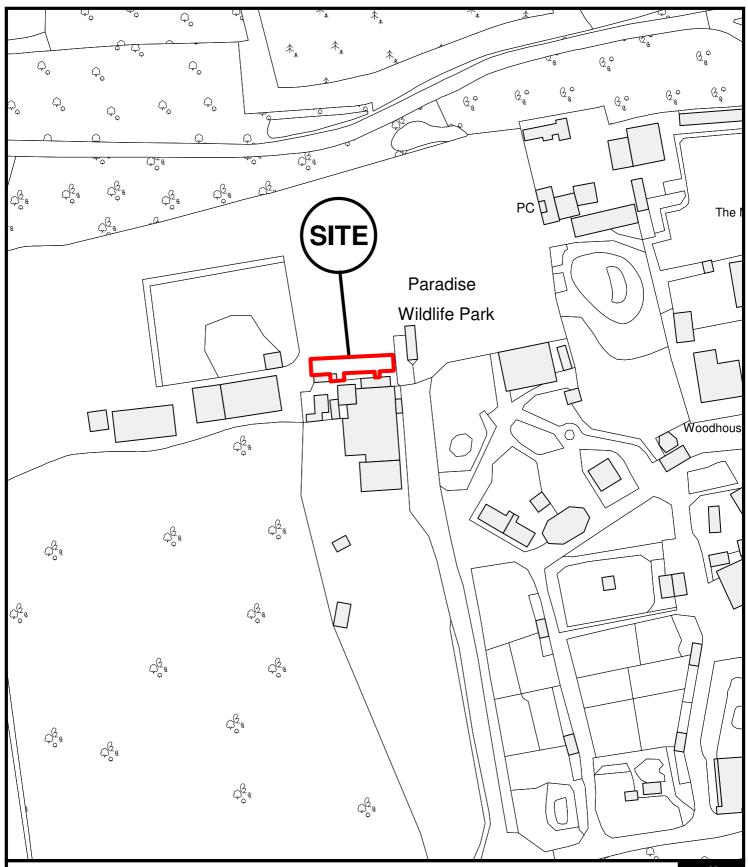

East Herts Council Wallfields Pegs Lane Hertford SG13 8EQ Tel: 01279 655261

Address: Paradise Wildlife Park, White Stubbs Lane, Bayford, Broxbourne, EN10 7QA Reference: 3/11/1712/FO

Scale: 1:1250 O.S Sheet: TL3413SE